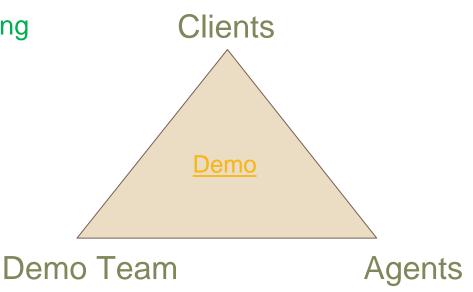

#### What do demo team do?

\*In-house consultant : tutor + consultant

Demo: opening/ lesson/ closing