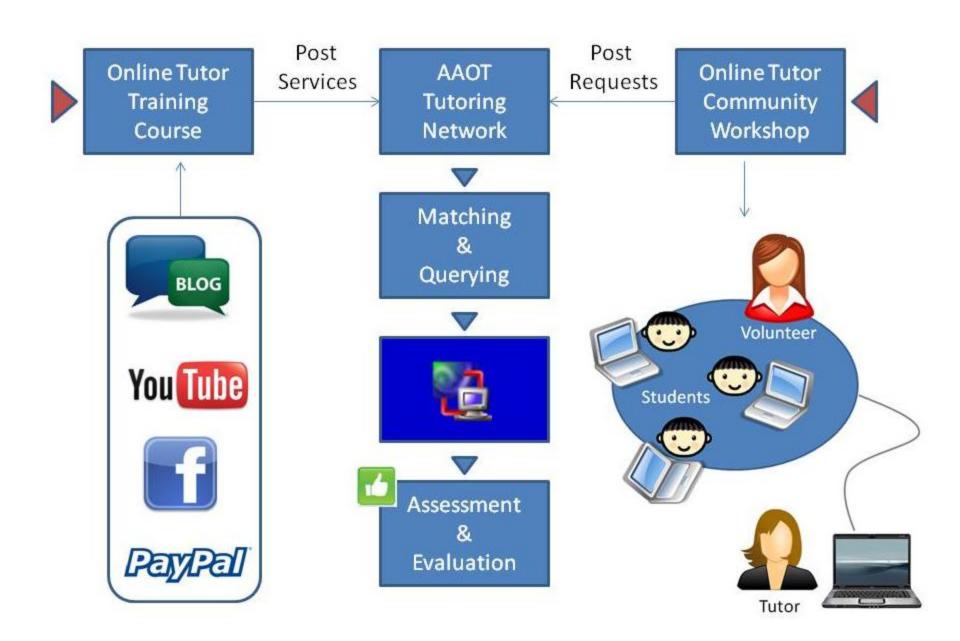

# Association for the Advancement of Online Tutoring (AAOT)

building a supplementary private education system supported by communities and families