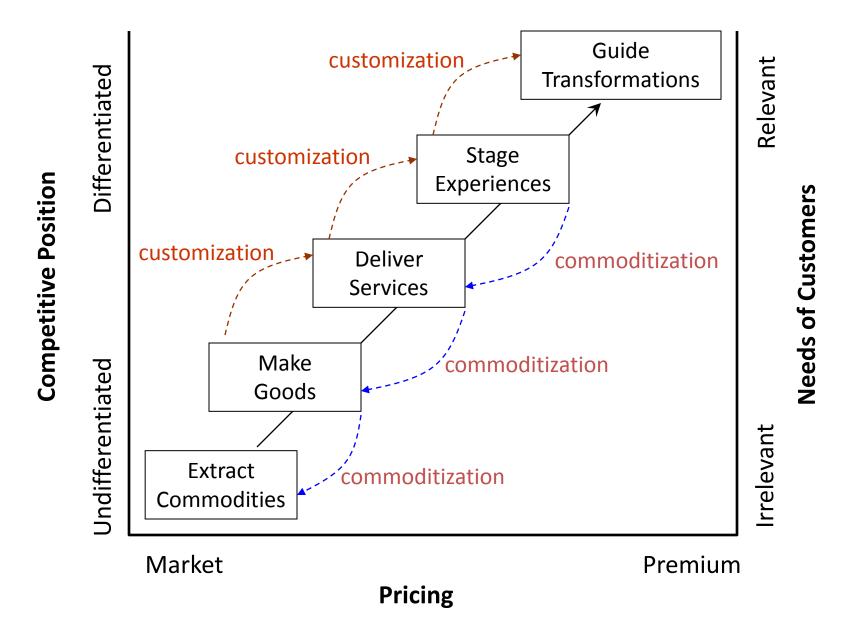

# Being in the transformation business means charging for the demonstrated outcome

#### The Progress of Economic Value